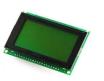

## Cost/Material

- Face Id Hardware
- Small digital screen
- Leather carbon fiber (Heat resident/durable)
- Small smart lock inside wallet
- Bluetooth chip
- RFID blocking layer (Radio Frequency Identification)
- Paired Logic board
- Battery that can be recharge for more usage.
- Total Cost for Reveal: \$89.99

## Wrap Up

- The Smart Wallet is a more advanced and improved version of the boring normal wallet we all know and use.
- The Smart Wallet has built-in facial recognition technology in order to unlock, keeping our cards, cash, etc., far more secured, a built-in RFID blocker to keep card info safe, built-in GPS and Bluetooth, and lastly a built-in digital display to showcase what cards or money are inside the wallet
- This makes our wallet brand the far superior choice compared to the normal day boring wallet