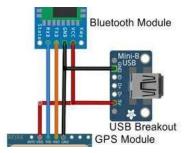

## Cost/Material

- Face Id Hardware
- Small digital screen
- Leather carbon fiber (Heat resident/durable)
- Small smart lock inside wallet
- Bluetooth chip
- RFID blocking layer (Radio Frequency Identification)
- Paired Logic board
- Battery that can be recharge for more usage.
- Total Cost for Reveal: \$89.99

## Wrap Up

- The Smart Wallet is a more advanced and improved version of the boring normal wallet we all know and use.
- The Smart Wallet has built-in facial recognition technology in order to unlock, keeping our cards, cash, etc., far more secured, a built-in RFID blocker to keep card info safe, built-in GPS and Bluetooth, and lastly a built-in digital display to showcase what cards or money are inside the wallet
- This makes our wallet brand the far superior choice compared to the normal day boring wallet