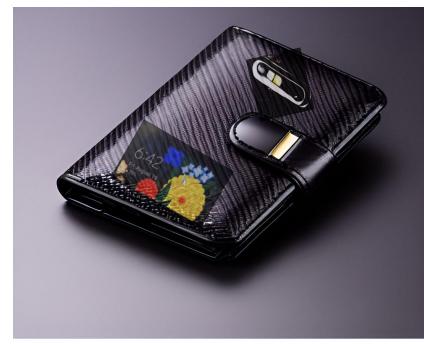

## Cost/Material

- Face Id Hardware
- Small digital screen
- Leather carbon fiber (Heat resident/durable)
- Small smart lock inside wallet
- Bluetooth chip
- RFID blocking layer (Radio Frequency Identification)
- Paired Logic board
- Battery that can be recharge for more usage.
- Total Cost for Reveal: \$89.99

## Wrap Up

- The Smart Wallet is a more advanced and improved version of the boring normal wallet we all know and use.
- The Smart Wallet has built-in facial recognition technology in order to unlock, keeping our cards, cash, etc., far more secured, a built-in RFID blocker to keep card info safe, built-in GPS and Bluetooth, and lastly a built-in digital display to showcase what cards or money are inside the wallet
- This makes our wallet brand the far superior choice compared to the normal day boring wallet