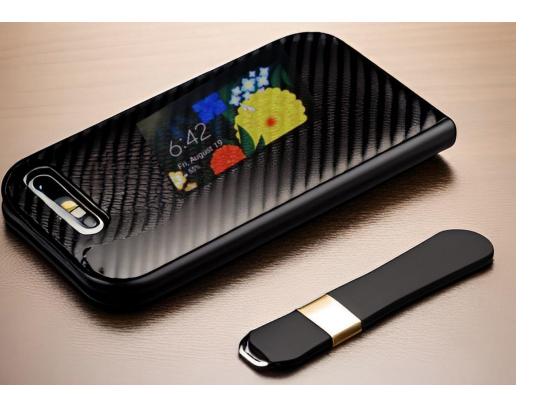

## Cost/Material

- Face Id Hardware
- Small digital screen
- Leather carbon fiber (Heat resident/durable)
- Small smart lock inside wallet
- Bluetooth chip
- RFID blocking layer (Radio Frequency Identification)
- Paired Logic board
- Battery that can be recharge for more usage.
- Total Cost for Reveal: \$89.99

## Wrap Up

- The Smart Wallet is a more advanced and improved version of the boring normal wallet we all know and use.
- The Smart Wallet has built-in facial recognition technology in order to unlock, keeping our cards, cash, etc., far more secured, a built-in RFID blocker to keep card info safe, built-in GPS and Bluetooth, and lastly a built-in digital display to showcase what cards or money are inside the wallet
- This makes our wallet brand the far superior choice compared to the normal day boring wallet