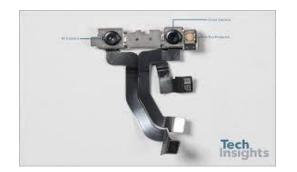

## Cost/Material

- Face Id Hardware
- Small digital screen
- Leather carbon fiber (Heat resident/durable)
- Small smart lock inside wallet
- Bluetooth chip
- RFID blocking layer (Radio Frequency Identification)
- Paired Logic board
- Battery that can be recharge for more usage.
- Total Cost for Reveal: \$89.99